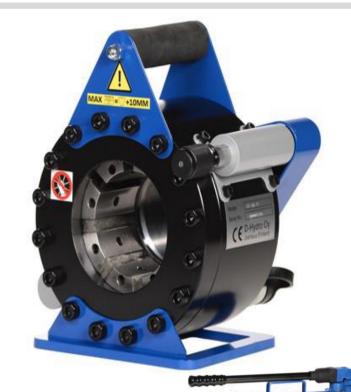

# Swaging Machine

## SM25L HP

### Lightweight, portable solution

The SM25 machine is ideal for workshop or field use, weighing only 25kg and swaging up to 1" four wire hose.

They are simple, straightforward in construction, and easy to operate. Being highly portable and using a Vernier micrometer with LED to show the finished crimp, it really couldn't be easier.

#### **Hose Capacity:**

1" 4SP

1.1/2" 2 Wire

#### **Crimping Range:**

6 – 61mm

0.24 - 2.40"

#### Maximum Opening: 1)

+15mm

+0.591"

**Max Crimping Force:** 

1200kN

120 Tonne

**Control:** 

Manual

#### **Dimensions:**

230 x 200 x 275mm

9.1 x 7.9 x 10.8"

25Kg

55lb