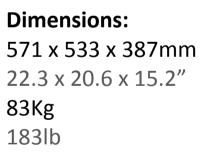

Hose Capacity: 1.1/4" 4SP 1.1/2" 2 Wire

**Crimping Range:** 10 – 61mm 0.39 – 2.40"

Maximum Opening: <sup>1)</sup> +25mm +0.984"

Max Crimping Force: 1370kN 137 Tonne

**Control:** Electric 12V / 24V 1.6 / 2.2 kW 2.1 / 3.0 HP