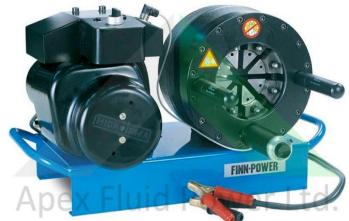

## Swaging Machine

## **P20CS**

## Lightweight, workshop solution

P20 series of crimping machines represent the "workshop solution" of the Finn-Power range.

They are simple, straightforward in construction, and easy to operate. The most popular applications for these portable Finn-Power crimping machines are in repair shops and in industrial maintenance units.

Hose Capacity: 1.1/4" 4SP 1.1/2" 2 Wire

**Crimping Range:** 10 – 61mm 0.39 – 2.40"

Maximum Opening: <sup>1)</sup> +25mm +0.984"

Max Crimping Force: 1370kN 137 Tonne

**Control:** Electric 12V / 24V 1.6 / 2.2 kW 2.1 / 3.0 HP