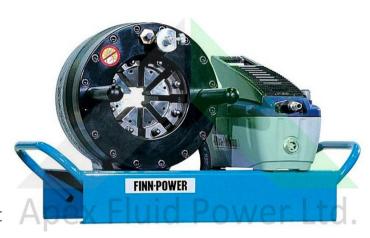

# Swaging Machine

# P<sub>2</sub>0AP

### Lightweight, workshop solution

P20 series of crimping machines represent the "workshop solution" of the Finn-Power range.

They are simple, straightforward in construction, and easy to operate. The most popular applications for these portable Finn-Power crimping machines are in repair shops and in industrial maintenance units.