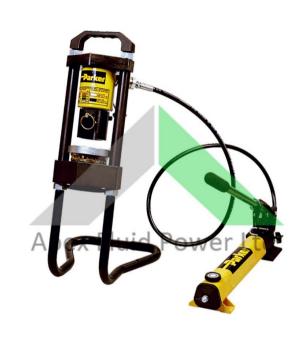

## Parker KarryKrimp 1

### Parker Parkrimp system

The KarryKrimp machines feature Parkers simple and efficient Parkrimp system. They are lightweight, straightforward in construction, and easy to operate. Using only a die ring and die set, there is no need for verniers and swage charts. Select the appropriate coloured die/ring combination and start crimping.

Hose Capacity:

1.1/4" 2 Wire

**Crimping Range:** 

1/4 - 1.1/4" Hose 1 & 2 Wire

**Fitting Series:** 

26, 46, 48

**Control:** 

Manual Hand Pump

#### **Dimensions:**

760 x 335 x 330mm 29.9 x 13.2 x 13.0" 28Kg 62lb

#### **Optional:**

- Pneumatic Pump
- Electric Power unit