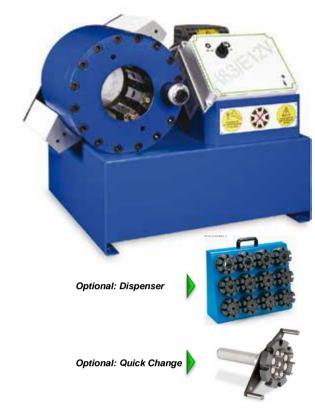

# Swaging Machine

# H83 12v

#### **Optional:**

- Quick Change Tool
- Base

Maximum opening is the total die travel. Add this value to the minimum crimping diameter of the die set used. The result is the maximum opening of the machine with die set in place.