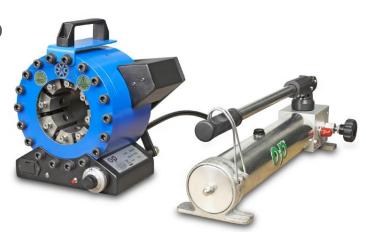

# Swaging Machine

# H64PM

# Portable, on site, van or workshop solution.

Ideal for crimping hydraulic hoses up to 1" four wire and 1.1/4" 2 wire.

This versatile machine can be used for several applications and it is perfect for outdoor service.

They are rugged, simple, straightforward in construction, easy to operate and able to swage any type of fitting.