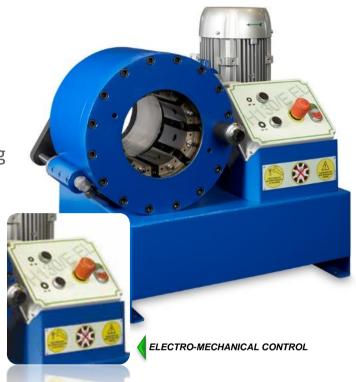

# Swaging Machine

## **H130 EEL**

# Bench mounted, workshop solution

Tubomatic H130/E EL is ideal for crimping hydraulic hoses up to 2" four wire. They are simple, straightforward in construction, and easy to operate. Featuring vernier/micrometer for easy adjustment, this machine is capable of swaging any type of fitting.

#### **Control:**

375V-420V 50HZ 3PH 2.2 Kw (2.9 Hp) Motor