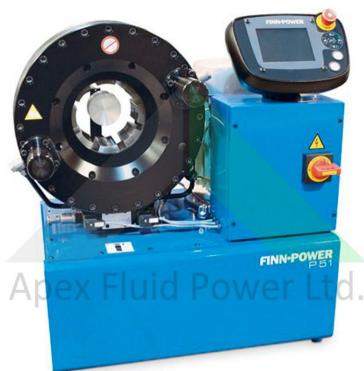

## **General production Machine**

Finn-Power P51 and P60 models are the strongest table top machines in Finn-Powers general machine line. Their wide opening makes it possible to crimp industrial hoses up to 4". Both models save energy with their power save mode and environment by using ecofriendly rapeseed oil.

**Hose Capacity:** 2.1/2" 2 Wire 4" Industrial

**Crimping Range:** 10 – 87mm 0.39 - 3.42''

Maximum Opening: 1) +46mm +1.811''

**Max Crimping Force:** 2800kN 280 Tonne

**Control: Electric 3ph** 4 kW 5.5 HP

**Dimensions:** 706 x 473 x 758mm 27.8 x 18.7 x 29.9" 260Kg 573lb