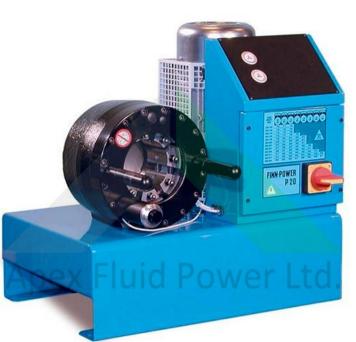

## Swaging Machine

## **P20X**

## Lightweight, workshop solution

P20 series of crimping machines represent the "workshop solution" of the Finn-Power range.

They are simple, straightforward in construction, and easy to operate. The most popular applications for these portable Finn-Power crimping machines are in repair shops and in industrial maintenance units.

Hose Capacity: 1.1/4" 4SP 1.1/2" 2 Wire

**Crimping Range:** 10 – 61mm 0.39 – 2.10"

**Control:** Electric 1ph/3ph 1.5 / 2.2 kW 2.0 / 3.0 HP

Dimensions: 525 x 515 x 564mm 20.7 x 20.3 x 22.3" 110Kg 243lb

## **Optional:**

- Quick Change Tool
- Back Stop

1) Maximum opening is the total die travel. Add this value to the minimum crimping diameter of the die set used. The result is the maximum opening of the machine with die set in place.

Maximum Opening: 1) +25mm +0.984"

Max Crimping Force: 1370kN 137 Tonne