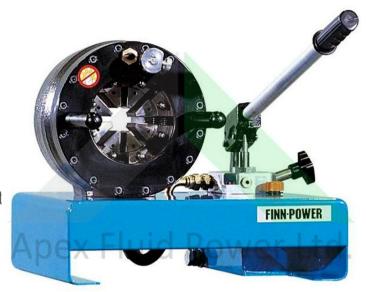

# Swaging Machine

# P<sub>2</sub>0HP

# Lightweight, workshop solution

P20 series of crimping machines represent the "workshop solution" of the Finn-Power range.

They are simple, straightforward in construction, and easy to operate. The most popular applications for these portable Finn-Power crimping machines are in repair shops and in industrial maintenance units.

#### **Control:**

Manual

**Hand Pump** 