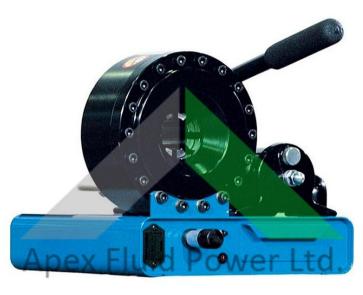

## Swaging Machine

## P16HP

## Lightweight, Portable Solution

Finn-Power's portable crimping machines are designed for field service when repairs must be made on-site.

Simple and straight-forward in construction, the P16 is easy to operate, and highly reliable.

These light weight machines allow the portable units to be easily carried to any location.

Hose Capacity: <sup>3</sup>⁄<sub>4</sub>" 4SP 1" 2 Wire

**Crimping Range:** 10 – 45mm 0.39 – 1.77"

Maximum Opening: 1) +20mm +0.787"

Max Crimping Force: 955kN 95 Tonne

1)

**Control:** Manual Hand Pump

Dimensions: 331 x 401 x 271mm 13.1 x 15.7 x 10.7" 26Kg 57lb

Maximum opening is the total die travel. Add this value to the minimum crimping diameter of the die set used. The result is the maximum opening of the machine with die set in place.