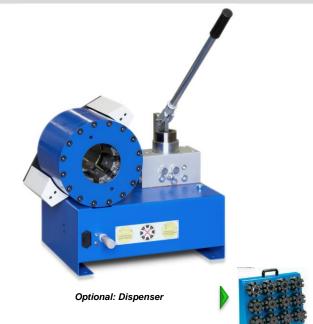

## Swaging Machine

## H83 PM

## Portable, workshop solution

Ideal for crimping hydraulic hoses up to 1" six wire and up to 1"1/4 four wire. This versatile machine can be used for several applications and it is perfect for outdoor service.

They are simple, straightforward in construction, easy to operate and able to swage any type of fitting.

Optional: Quick Change

Hose Capacity: 1" 6 Wire 1.1/4" 4 Wire

**Crimping Range:** 10 – 64mm 0.39 – 2.52"

Maximum Opening: 1) +42mm +1.654"

Max Crimping Force: 1350kN 135 Tonne

Control: Manual Hand Pump

Dimensions: 600 x 445 x 475 mm 23.6 x 17.5 x 18.7" 85Kg 187lb

## **Optional:**

- Quick Change Tool
- Base

1) Maximum opening is the total die travel. Add this value to the minimum crimping diameter of the die set used. The result is the maximum opening of the machine with die set in place.